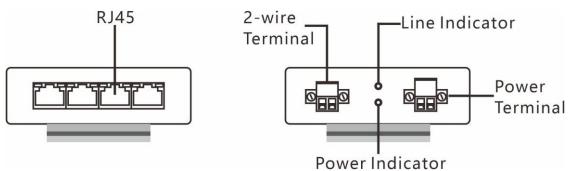

4-Channel Ethernet Extender with Din-rail installation. It can simultaneous transmit 4-channel Ethernet over any 2-wire cable such as Cat5, coaxial cable, telephone line, power line and so on.

This device needs to be used with an Ethernet Receiver. It is widely used in network extension systems, network security systems, information publishing systems, network renovation and expansion projects, as well as in industries like railways, urban traffic, and more.

### **Features**

- ◆ IP over one pair 2-wire cable up to 600m
- Full duplex 100Mbps
- ◆ 35mm guide rail type installation, wide input voltage range
- ◆ Plug and play, transparent transmission, no adjustment and no need to change the upper software

### **Dimension**



Note: Dimension error value ±1 mm

# **Interface Description**





## **Technical Parameter**

| Category                |                         | Description             |
|-------------------------|-------------------------|-------------------------|
| Power                   | Available Voltage Range | 12~24VDC                |
|                         | Power Consumption       | ≤3W / PC                |
| Transmission / Rate     | Standard Compliance     | IEEE1901, IEEE802.3     |
|                         | Up Down Agreement       | CSMA/CA                 |
|                         | Bandwidth               | Full duplex 100Mbps     |
| Physical Characteristic | Dimensions (L × W × H)  | 120×82×28mm             |
|                         | Material                | Aluminum Alloy          |
|                         | Net Weight