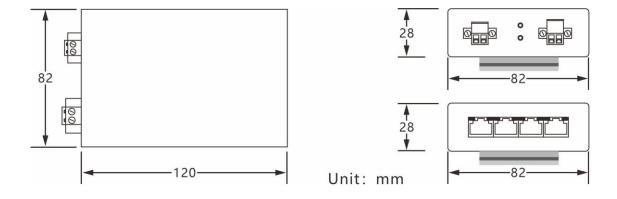

### **Dimension**

Note: Dimension error value ±1 mm

## **Technical Parameter**

| Category                |                         | Description             |
|-------------------------|-------------------------|-------------------------|
| Power                   | Available Voltage Range | 12~24VDC                |
|                         | Power Consumption       | ≤3W / PC                |
| Transmission / Rate     | Standard Compliance     | IEEE1901, IEEE802.3     |
|                         | Up Down Agreement       | CSMA/CA                 |
|                         | Bandwidth               | Full duplex 100Mbps     |
| Physical Characteristic | Dimensions (L × W × H)  | 120×82×28mm             |
|                         | Material                | Aluminum Alloy          |
|                         | Net Weight              | 240g/PC                 |
| Operating Environment   | Working Temperature     | -20°C~60°C              |
|                         | Working Humidity        | <95% (Non-condensation) |