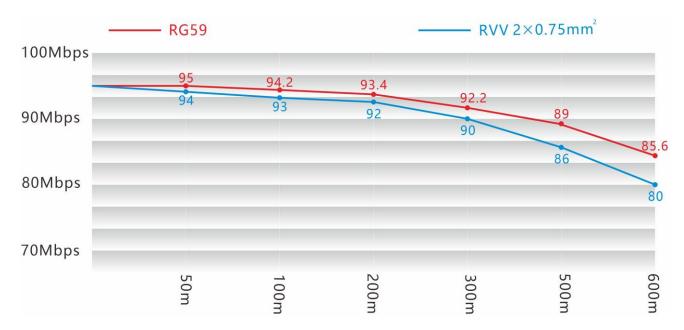

## **Bandwidth & Distance Chart**

### **Features**

- ◆ IP over one pair 2-wire cable up to 600m
- Full duplex 100Mbps
- ◆ 35mm guide rail type installation, wide input voltage range
- ◆ Plug and play, transparent transmission, no adjustment and no need to change the upper software