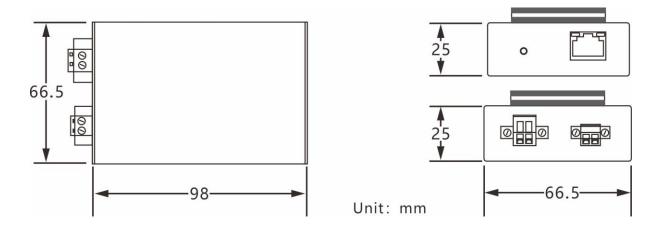

### **Dimension**

Note: Dimension error value ±1 mm

# **Technical Parameter**

| Category                           |                         | Description           |
|------------------------------------|-------------------------|-----------------------|
| Power                              | Available Voltage Range | 12~24VDC              |
|                                    | Power Consumption       | ≤2W / PC              |
| Transmission / Rate                | Standard Compliance     | IEEE1901, IEEE802.3   |
|                                    | Up Down Agreement       | CSMA/CA               |
|                                    | Bandwidth               | Full duplex 100Mbps   |
| Product Physical<br>Characteristic | Dimensions (L × W × H)  | 98×66.5×25mm          |
|                                    | Material                | Aluminum Alloy        |
|                                    | Net Weight              | 185g/PC               |
| Operating Environment              | Working Temperature     | -20°C∼60°C            |
|                                    | Storage Humidity        | <95% Non-condensation |