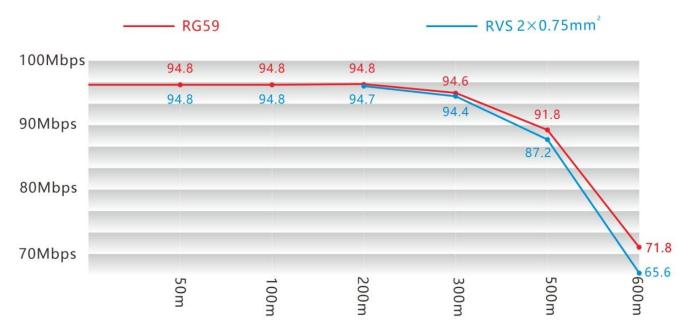

| Power Consumption       | ≤2W / PC              |
| Transmission / Rate                | Standard Compliance     | IEEE1901, IEEE802.3   |
|                                    | Up Down Agreement       | CSMA/CA               |
|                                    | Bandwidth               | Full duplex 100Mbps   |
| Product Physical<br>Characteristic | Dimensions (L × W × H)  | 98×66.5×25mm          |
|                                    | Material                | Aluminum Alloy        |
|                                    | Net Weight              | 185g/PC               |
| Operating Environment              | Working Temperature     | -20°C∼60°C            |
|                                    | Storage Humidity        | <95% Non-condensation |

# **Bandwidth & Distance Chart**





# **Connection Diagram**





**Shaoxing Ourten Electronics Co., Ltd.** 

#1 Liando U Valley, No. 1999 Wuxing West Road, Shangyu, Zhejiang, China

Tel: +86-21-5888 9980 (+86-575-8213 7256); Fax: +86-575-8212 7256

Email: sales@ourten.com

www.ourten.com

Thank you for choosing Ourten!