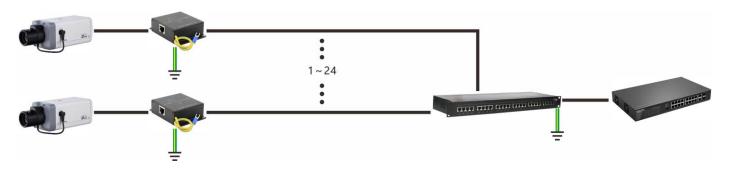

|
| Return Loss (100 Ω )                       | -16dB                      |                   |
| Lightning protection                       | 10kV@8/20μs, 10kV@10/700μs |                   |
| Transmission Rate (Mbps)                   | 1000x24 port               |                   |
| Response Time (ns)                         | ≤1                         | ≤25               |
| Insert Loss (dB)                           | ≤0.2                       |                   |
| Working Temperature                        | -40℃~+80℃                  |                   |
| Working Humidity                           | <95% Non-condensation      |                   |
| Net Weight (kg)                            | 2                          |                   |

# **Installation Diagram**





# **Installation Instructions**





**Shaoxing Ourten Electronics Co., Ltd.** 

#1 Liando U Valley, No. 1999 Wuxing West Road, Shangyu, Zhejiang, China

Tel: +86-21-5888 9980 (+86-575-8213 7256); Fax: +86-575-8212 7256

Email: sales@ourten.com

www.ourten.com

Thank you for choosing Ourten!