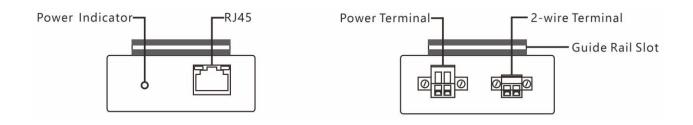

# Model OT-PLC-TL24 DIN-Rail Ethernet Extender Product Datasheet



CE F© RoHS 🗘 🕱

www.ourten.com



**OT-PLC-TL24** is a high-speed Ethernet Extender with Din-rail which allows 100 BaseT Ethernet to be transmitted by using single pair 2-wire copper cable for a long distance.

This device contains one Receiver unit and one Transmitter unit, and can be connected to the existing cabling infrastructure for IoT devices including IP phones, cameras, access control, speakers and etc.

### **Features**

- ◆ IP over one pair 2-wire cable up to 600m
- ◆ Full duplex 100Mbps
- ◆ 35mm guide rail type installation
- ◆ Transparent transmission

### **Dimension**



Note: Dimension error value ±1 mm

## **Interface Description**





# **Technical Parameter**

| Category                           |                         | Description           |
|------------------------------------|-------------------------|-----------------------|
| Power                              | Available Voltage Range | 12~24VDC              |
|                                    | Power Consumption       | ≤3W / PC              |
| Transmission / Rate                | Standard Compliance     | IEEE1901, IEEE802.3   |
|                                    | Up Down Agreement       | CSMA/CA               |
|                                    | Bandwidth               | Full duplex 100Mbps   |
| Product Physical<br>Characteristic | Dimensions (L x W x H)  | 98×66.5×25mm          |
|                                    | Material