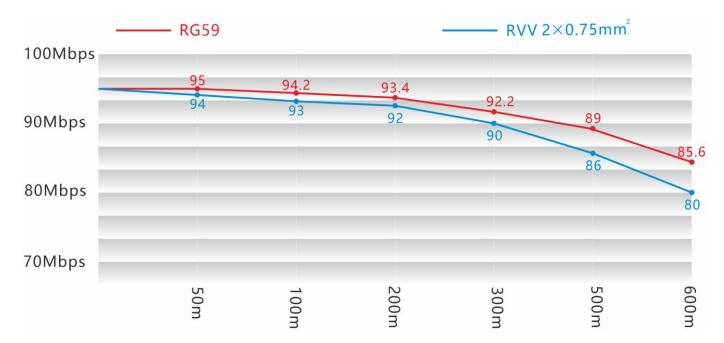

| Power Consumption       | ≤3W / PC              |
| Transmission / Rate                | Standard Compliance     | IEEE1901, IEEE802.3   |
|                                    | Up Down Agreement       | CSMA/CA               |
|                                    | Bandwidth               | Full duplex 100Mbps   |
| Product Physical<br>Characteristic | Dimensions (L x W x H)  | 98×66.5×25mm          |
|                                    | Material                | Aluminum Alloy        |
|                                    | Net Weight              | 185g/PC               |
| Operating Environment              | Working Temperature     | -20°C∼60°C            |
|                                    | Storage Humidity        | <95% Non-condensation |

# **Bandwidth & Distance Chart**





# **Connection Diagram**





**Shaoxing Ourten Electronics Co., Ltd.** 

#1 Liando U Valley, No. 1999 Wuxing West Road, Shangyu, Zhejiang, China

Tel: +86-21-5888 9980 (+86-575-8213 7256); Fax: +86-575-8212 7256

Email: sales@ourten.com

www.ourten.com

Thank you for choosing Ourten!