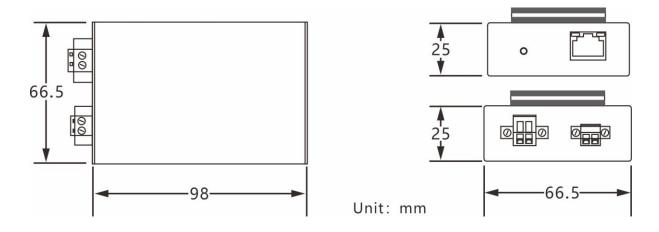

### **Dimension**

Note: Dimension error value ±1 mm

# **Technical Parameter**

| Category                           |                         | Description           |
|------------------------------------|-------------------------|-----------------------|
| Power                              | Available Voltage Range | 12~24VDC              |
|                                    | Power Consumption       | ≤3W / PC              |
| Transmission / Rate                | Standard Compliance     | IEEE1901, IEEE802.3   |
|                                    | Up Down Agreement       | CSMA/CA               |
|                                    | Bandwidth               | Full duplex 100Mbps   |
| Product Physical<br>Characteristic | Dimensions (L x W x H)  | 98×66.5×25mm          |
|                                    | Material                | Aluminum Alloy        |
|                                    | Net Weight              | 185g/PC               |
| Operating Environment              | Working Temperature     | -20°C∼60°C            |
|                                    | Storage Humidity        | <95% Non-condensation |